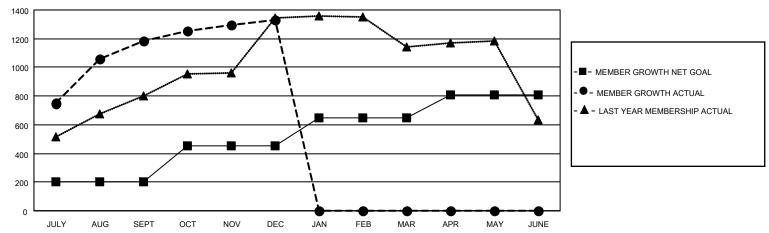

### GOALS AND ACTUAL MEMBERS CUMULATIVE

| 169 CLUBS OF 362 ADDED 1 OR<br>MORE NEW MEMBERS | GENDER DISTRIBUTION                         |                                                                                                                                     |  |
|-------------------------------------------------|---------------------------------------------|-------------------------------------------------------------------------------------------------------------------------------------|--|
|                                                 | MALE<br>FEMALE                              | 5,664 (69.53%)<br>2,482 (30.47%)                                                                                                    |  |
|                                                 | NON BINARY                                  | 0 (0.00%)                                                                                                                           |  |
|                                                 | THE ENTION TO ANOWER                        | 0 (0.0070)                                                                                                                          |  |
| CLICK HERE FOR CUMULATIVE                       | TOTAL FAMILY UNIT MEMBERS                   | 6,861                                                                                                                               |  |
| MEMBERSHIP DATA                                 |                                             |                                                                                                                                     |  |
|                                                 | FAMILY MEMBERS PAYING HALF DUES 4,754       |                                                                                                                                     |  |
|                                                 | MORE NEW MEMBERS  CLICK HERE FOR CUMULATIVE | MORE NEW MEMBERS  MALE FEMALE NON BINARY PREFER NOT TO ANSWER  CLICK HERE FOR CUMULATIVE MEMBERSHIP DATA  TOTAL FAMILY UNIT MEMBERS |  |

## District 325A1

| Clubs                 |               |           |               | Members               |                         |                         |                                                    |
|-----------------------|---------------|-----------|---------------|-----------------------|-------------------------|-------------------------|----------------------------------------------------|
| RESULTS FOR 2021-2022 |               |           |               | RESULTS FOR 2021-2022 |                         |                         |                                                    |
| QUARTER               | NEW CLUB GOAL | NEW CLUBS | DROPPED CLUBS | QUARTER MEM           | MBER GROWTH NET<br>GOAL | MEMBER GROWTH<br>ACTUAL | DROPPED<br>MEMBERS ACTUAL<br>(including transfers) |
| JULY/AUG/SEPT         | 21            | 46        | 4             | JULY/AUG/SEPT         | 200                     | 1394                    | 192                                                |
| OCT/NOV/DEC           | 12            | 9         | 1             | OCT/NOV/DEC           | 250                     | 339                     | 192                                                |
| JAN/FEB/MAR           | 12            | 0         | 0             | JAN/FEB/MAR           | 200                     | 0                       | 0                                                  |
| APR/MAY/JUNE          | 6             | 0         | 0             | APR/MAY/JUNE          | 155                     | 0                       | 0                                                  |