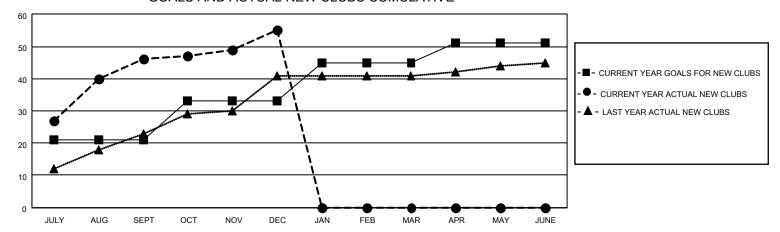

### GOALS AND ACTUAL NEW CLUBS CUMULATIVE

## District 325A1

| Clubs                 |               |           |               | Members               |                         |                         |                                                    |
|-----------------------|---------------|-----------|---------------|-----------------------|-------------------------|-------------------------|----------------------------------------------------|
| RESULTS FOR 2021-2022 |               |           |               | RESULTS FOR 2021-2022 |                         |                         |                                                    |
| QUARTER               | NEW CLUB GOAL | NEW CLUBS | DROPPED CLUBS | QUARTER MEM           | MBER GROWTH NET<br>GOAL | MEMBER GROWTH<br>ACTUAL | DROPPED<br>MEMBERS ACTUAL<br>(including transfers) |
| JULY/AUG/SEPT         | 21            | 46        | 4             | JULY/AUG/SEPT         | 200                     | 1394                    | 192                                                |
| OCT/NOV/DEC           | 12            | 9         | 1             | OCT/NOV/DEC           | 250                     | 339                     | 192                                                |
| JAN/FEB/MAR           | 12            | 0         | 0             | JAN/FEB/MAR           | 200                     | 0                       | 0                                                  |
| APR/MAY/JUNE          | 6             | 0         | 0             | APR/MAY/JUNE          | 155                     | 0                       | 0                                                  |